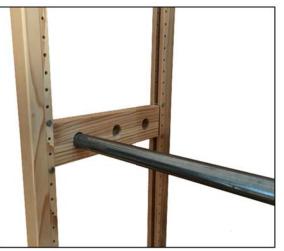

## Hang Bar Installation

Insert steel pins to desired height of wood support rail

Components Include:

Metal Hang Bar Wood Rails (Top & Bottom)

4 Steel Pins per Rail Set

Set top wood rail and secure with additional pins

Questions? Call us Toll Free in US: (888) 989-1370 Monday - Friday, 8:30 - 5:00 Pacific Standard Time

When using a shared upright, use the same rail to support bars on both sides.

Hint: When installing near the top, slide in both rails before you insert the steel pins.