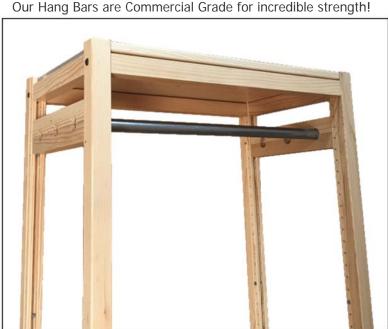

## Hang Bar Installation



Insert steel pins to desired height of wood support rail



Components Include:

Metal Hang Bar Wood Rails (Top & Bottom)

4 Steel Pins per Rail Set





Set top wood rail and secure with additional pins



Questions? Call us Toll Free in US: (888) 989-1370 Monday - Friday, 8:30 - 5:00 Pacific Standard Time



When using a shared upright, use the same rail to support bars on both sides.



Hint: When installing near the top, slide in both rails before you insert the steel pins.

Lundia is part of The Recom Group, Inc. 449 Borrego Court, San Dimas, CA 91773 Ph.(909) 599-1370 www.RecomGroup.com



## Our Hang Bars are Commercial Grade for incredible strength!