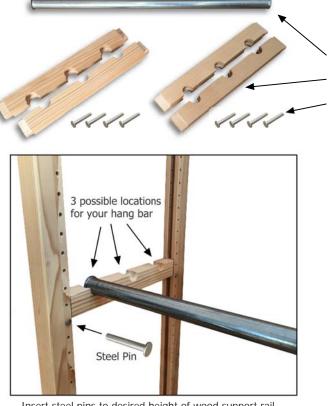

## Hang Bar Installation

Insert steel pins to desired height of wood support rail

Components Include:

Metal Hang Bar Wood Rails (Top & Bottom)

4 Steel Pins per Rail Set

Set top wood rail and secure with additional pins

Questions? Call us Toll Free in US: (888) 989-1370 Monday - Friday, 8:30 - 5:00 Pacific Standard Time

When using a shared upright, use the same rail to support bars on both sides.

Hint: When installing near the top, slide in both rails before you insert the steel pins.