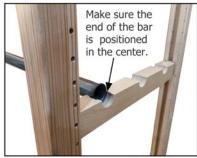

## Hang Bar Installation

Insert steel pins to desired height of wood support rail

Components Include:

Metal Hang Bar Wood Rails (Top & Bottom)

4 Steel Pins per Rail Set

Set top wood rail and secure with additional pins

Questions? Call us Toll Free in US: (888) 989-1370 Monday - Friday, 8:30 - 5:00 Pacific Standard Time

When using a shared upright, use the same rail to support bars on both sides.

Hint: When installing near the top, slide in both rails before you insert the steel pins.