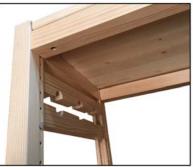

## Hang Bar Installation

Insert steel pins to desired height of wood support rail

Components Include:

Metal Hang Bar Wood Rails (Top & Bottom)

4 Steel Pins per Rail Set

Set top wood rail and secure with additional pins

Questions? Call us Toll Free in US: (888) 989-1370 Monday - Friday, 8:30 - 5:00 Pacific Standard Time

When using a shared upright, use the same rail to support bars on both sides.

Hint: When installing near the top, slide in both rails before you insert the steel pins.